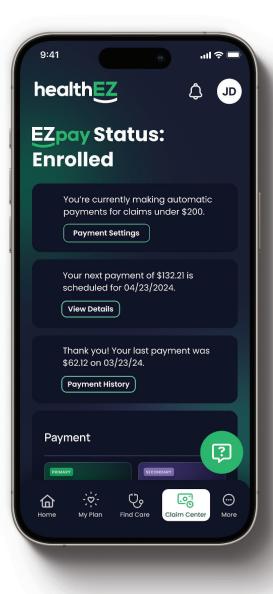

# Seamless online payments

EZpay is HealthEZ's online payment system that allows you to easily and quickly pay your portion of medical bills with your payment of choice, including credit and debit cards, and HSA accounts.

After you set up EZpay, we will notify you via email each time we process a bill of yours. Your options are:

- Approve Payment
- Decline Payment
- Do not respond

If you do not respond and have a card on file, EZpay will pay your portion automatically. The automatic payment is processed:

healthEz

- Two days for bills under \$250
- Five days for bills over \$250