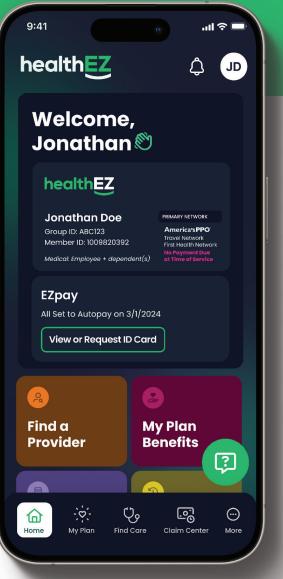

# **Manage your health** benefits without all the headaches

Download the free myHealthEZ app to view your benefits, manage and pay bills, locate care providers near you, and access your digital insurance cardright from your phone.

### Tap into your health benefits

Scan the QR code with your device's camera to download the myHealthEZ app and put the power of hassle-free health benefits management at your fingertips.

# Seamless online payments

EZpay is HealthEZ's online payment system that allows you to easily and quickly pay your portion of medical bills with your payment of choice, including credit and debit cards, and HSA accounts.

# **Medical ID cards**

If you are new to the HealthEZ plan, keep an eye out for your medical ID card. Once you recieve that, you can setup your myHealthEZ account.

If you need a replacement card, log into to your myHealthEZ account and request a new card be printed and mailed, or access a digital copy directly to your device!